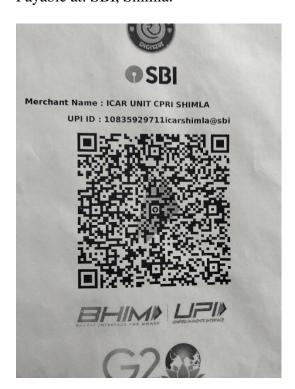

- 9. Any failure by the vendor to execute the contract as per order may result in black listing of vendors name from approved list of vendors. Vendor's failure to participate in bids shall be viewed seriously and three consecutive failures may lead to their disqualification form the vendor list.
- 10. The Vendor must have experience of executed supplies as stated against the respective Categories. In case of New Entrants not having previous experience, they can be considered with the condition that their supplies / works will be subject to inspection.
- 11. The one-time non-refundable registration fees for Start Ups / MSE and SC/ST/Women Entrepreneur shall be Rs.5,000/- and for all other firms shall be Rs.10,000/-. Payment may be made through UPI ID, QR mode/Demand Draft. Registration shall be finalized subject to successful verification of submitted documents and registration fees. The payment details and or screenshot of above payment may be shared to <a href="mailto:ss.cpri@icar.gov.in">ss.cpri@icar.gov.in</a>. Bank details are as under:

Payable to: ICAR Unit CPRI Account No.10835929711 IFSC: SBIN0000718 Payable at: SBI, Shimla.

In case of any queries, you may contact us at 01772625182 Extension No.311 between 9.00AM to 5.00PM on working days or email us at ss.cpri@icar.gov.in.